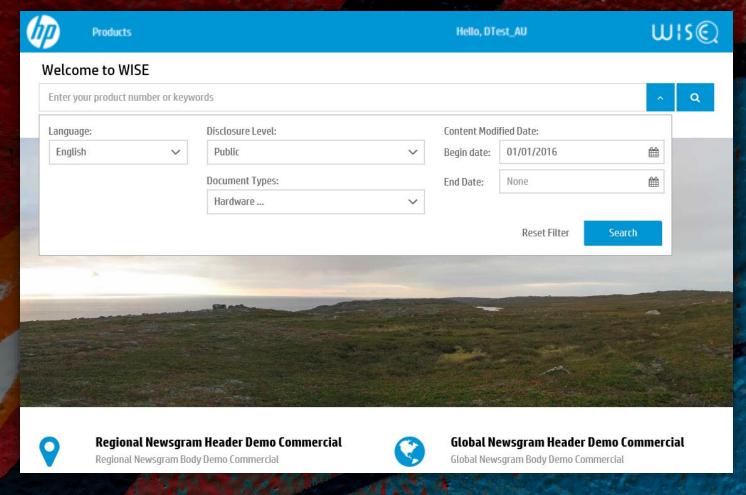

# WISE FOR CHANNEL HIGHLIGHTS

**Products** 

Hello, DTest\_AU

WISE

## Welcome to WISE

Enter your product number or keywords

2

Example: "Laserjet P1102w driver" or "HP Pavilion 17-f002na will not turn on"