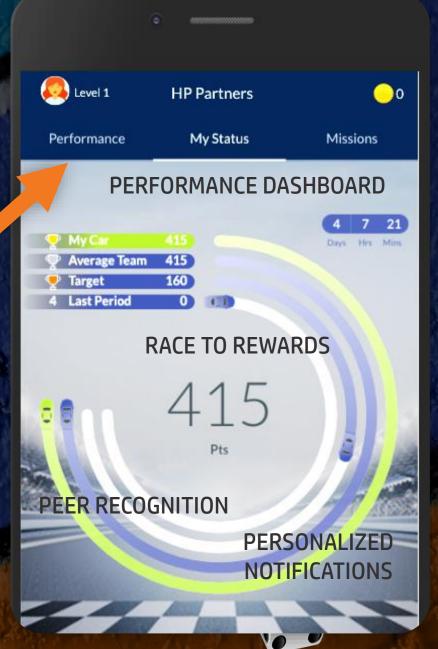

lists & PBMs         |      |
| ☐ Enterprise Managed Print Services |      |
| ☐ Indirect Managed Print Services   |      |
| ☑ Industries ②                      |      |
| ✓ Competitive ②                     |      |
| ✓ Events                            |      |

Restore to default

## CHATBOT





85%

"By 2020, customers will manage 85% of their relationship with the enterprise without interacting with a human."

Source: Gartner

3x

faster to find product information 35-55

minutes saved per week for sales reps

## Commercial & Consumer

Find Products, Features, and Sales Tools

Search 80k active HP Print & PC products Search over 240k discontinued products

# INCREASE SALES ENGAGEMENT

+3500x

Sales engagement rates using gamification

Partner with game

Partn

Partner without game



# SYNDICATION INCREASES SALES

## Why Syndicated Web Content?

- Turn browsers into buyers
- Up-to-date product information to your customer sites daily
- Increase sales
- Operational efficiency

+24%

Percentage of increased sales with syndicated content

**Rich Content** 

Automated Customizable



# DIGITAL SALES HACKS — SEASON TWO

## **HP Digital Sales** Hacks **ALL NEW** Season Two















## Social selling just got easier

## Outlook Plug-in for HP Dynamics

WATCH EPISODE 7 ▶





## **HP Digital Sales** Hacks ALL NEW

Season Two



### HP Sales Central Goes Mobile

On-the-go HP Sales Content





#### **HP Supplies**



#### HP Attach

Drive more sales by maximizing attach



#### Sustainability

WATCH EPISODE 4 ▶



#### **HP Social Media Center**