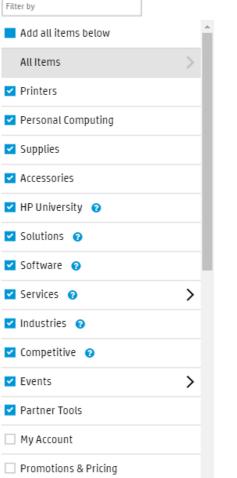

### Customize My Workspace

Customize My Workspace allows you to select your favorite tools and content for direct access from your homepage.

**Generate Demand** 

| Restore to der                      | dull |
|-------------------------------------|------|
| Add all related items below         |      |
| ✓ Printers                          |      |
| Personal Computing                  |      |
| Supplies                            |      |
| Accessories                         |      |
| ✓ HP University ②                   |      |
| ✓ Solutions ②                       |      |
| ✓ Software ②                        |      |
| ✓ Services ②                        |      |
| ☐ A3 Winners Circle                 |      |
| ☐ HP MPS Specialists & PBMs         |      |
| ☐ Enterprise Managed Print Services |      |
| ☐ Indirect Managed Print Services   |      |
| ☑ Industries ②                      |      |
| ✓ Competitive ②                     |      |
| ✓ Events                            |      |