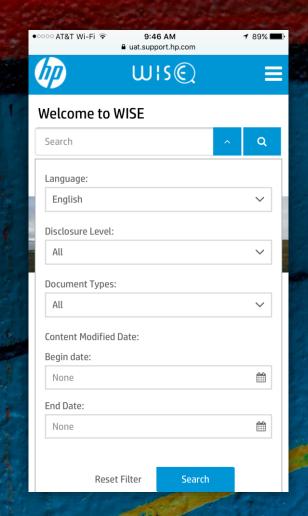

# NEW MOBILE EXPERIENCE

**DESKTOP EXPERIENCE** 

NEW MOBILE EXPERIENCE

## Welcome to WISE

Enter your product number or keywords

2

Example: "Laserjet P1102w driver" or "HP Pavilion 17-f002na will not turn on"